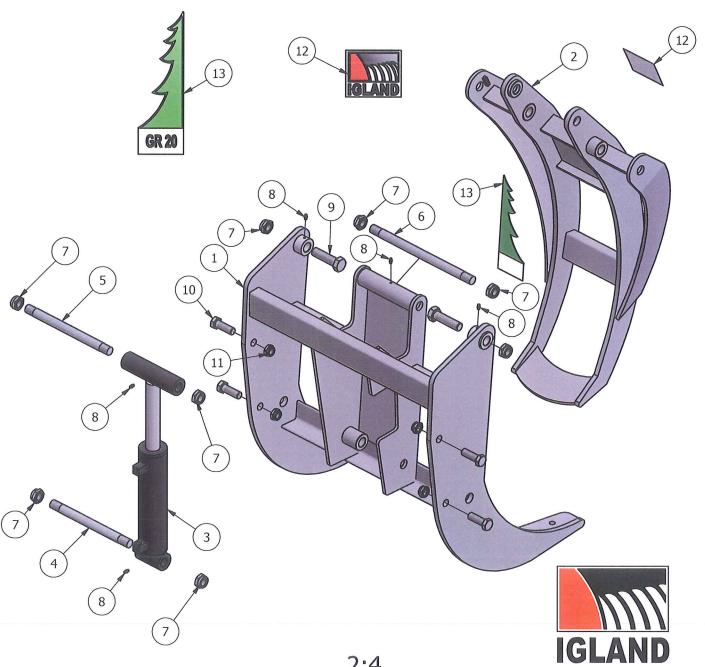

| RESERVEDELSLISTE - SPARE PARTS LIST - ERSATZTEILLISTE |         |    |                              |             |             |  |
|-------------------------------------------------------|---------|----|------------------------------|-------------|-------------|--|
| Pos                                                   | Art.No. | No | Beskrivelse                  | Description | Bezeichnung |  |
| 1                                                     | 224050  | 1  | Ramme,                       |             |             |  |
| 2                                                     | 224052  | 1  | Klo, øvre                    |             |             |  |
| 3                                                     | 224030  | 1  | Sylinder, komplett           |             |             |  |
| 1-                                                    | 025074  | 1  | Pakningssett, SN ->104       |             |             |  |
| 1-1                                                   | 025075  | 1  | Pakningssett, SN 105 -> 2370 |             |             |  |
| -                                                     | 025082  | 1  | Pakningssett, SN 2371 ->     |             |             |  |
| 4                                                     | 224054  | 1  | Bolt, lengde 295             |             |             |  |
| 5                                                     | 224056  | 1  | Bolt, lengde 315             |             |             |  |
| 6                                                     | 224058  | 1  | Bolt, lengde 385             |             |             |  |
| 7                                                     | 012510  | 8  | Mutter                       |             |             |  |
| 8                                                     | 017403  | 5  | Smørenippel                  |             |             |  |
| 9                                                     | 012494  | 2  | Bolt                         |             |             |  |
| 10                                                    | 012408  | 4  | Bolt                         |             |             |  |
| 11                                                    | 012430  | 4  | Mutter                       |             |             |  |
| 12                                                    | 390815  | 1  | Klebemerke, IGLAND           |             |             |  |
| 13                                                    | 391216  | 1  | Klebemerke, GR 20            |             |             |  |