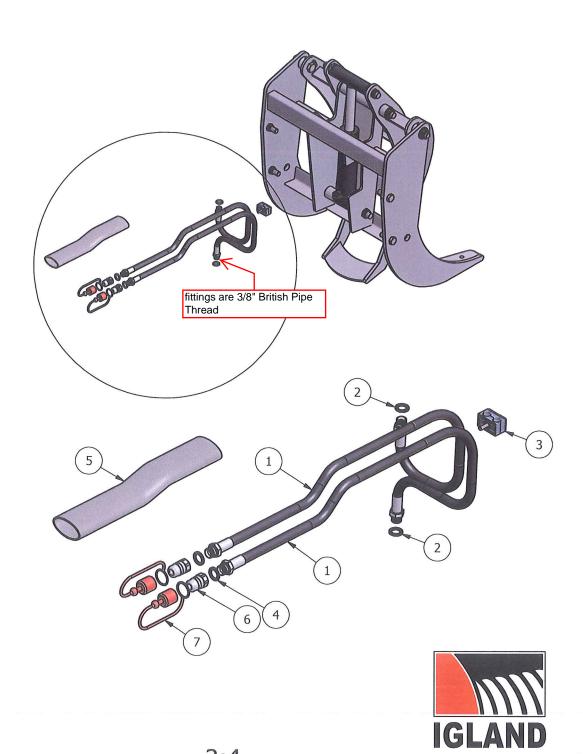

| RESERVEDELSLISTE - SPARE PARTS LIST - ERSATZTEILLISTE |         |    |                        |             |             |  |  |  |
|-------------------------------------------------------|---------|----|------------------------|-------------|-------------|--|--|--|
| Pos                                                   | Art.No. | No | Beskrivelse            | Description | Bezeichnung |  |  |  |
| 1                                                     | 058270  | 2  | Slange                 |             |             |  |  |  |
| 2                                                     | 047142  | 2  | Skive med gummipakning |             |             |  |  |  |
| 3                                                     | 224040  | 1  | Klammer                |             |             |  |  |  |
| 4                                                     | 047143  | 2  | Skive med gummipakning |             |             |  |  |  |
| 5                                                     | 017583  | 1  | Slangestrømpe          |             |             |  |  |  |
| 6                                                     | 047032  | 2  | Hurtigkobling          |             |             |  |  |  |
| 7                                                     | 047033  | 2  | Støvhette, rød         |             |             |  |  |  |