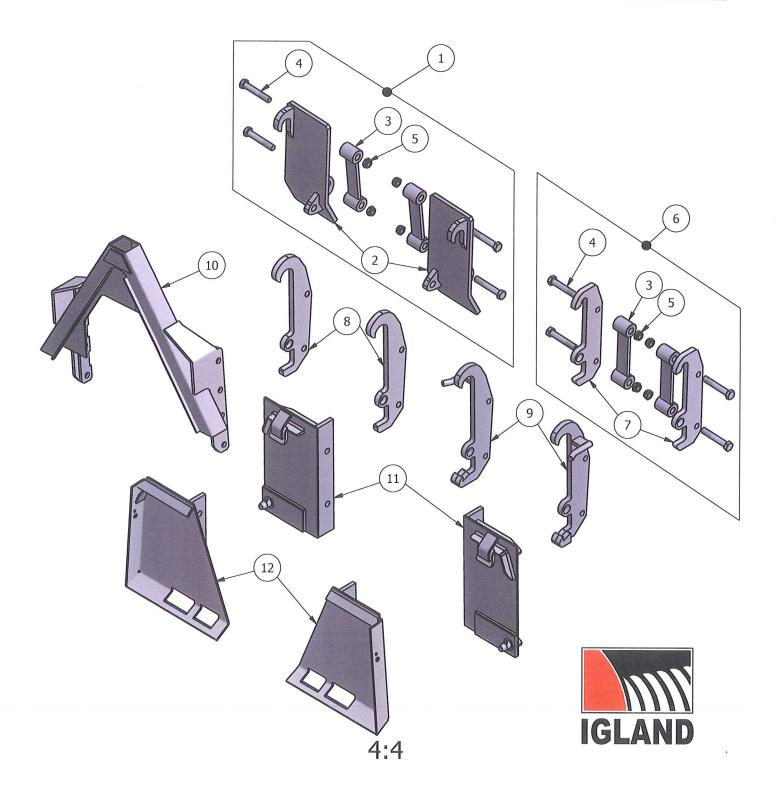

| RESERVEDELSLISTE - SPARE PARTS LIST - ERSATZTEILLISTE |         |    |                                   |             |             |  |
|-------------------------------------------------------|---------|----|-----------------------------------|-------------|-------------|--|
| Pos                                                   | Art.No. | No | Beskrivelse                       | Description | Bezeichnung |  |
| 1                                                     | 224013  | 1  | Adapter, Ålø/Euro, sett           |             |             |  |
| 2                                                     | 500062  | 1  | Adapter, Ålø/Euro, braketter, h+v |             |             |  |
| 3                                                     | 224018  | 2  | Avstandsjern                      |             |             |  |
| 4                                                     | 012417  | 4  | Bolt                              |             |             |  |
| 5                                                     | 012430  | 4  | Mutter                            |             |             |  |
| 6                                                     | 224012  | 1  | Adapter, Ålø, sett                |             |             |  |
| 7                                                     | 500053  | 1  | Adapter, Ålø, h+v                 |             |             |  |
| 8                                                     | 500050  | 1  | Adapter, Trima/SMS, sett          |             |             |  |
| 9                                                     | 500056  | 1  | Adapter HMV/SMS, sett             |             |             |  |
| 10                                                    | 500059  | 1  | Adapter, Triangel                 |             |             |  |
| 11                                                    | 224016  | 1  | Adapter, JD laster, sett          |             |             |  |
| 12                                                    | 224017  | 1  | Adapter, Skid steer, sett         |             |             |  |